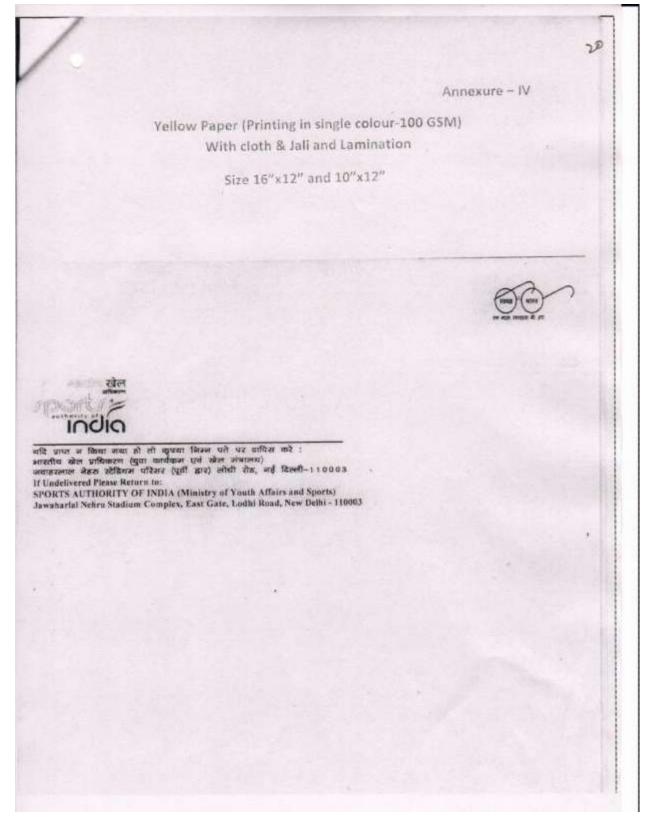

| SI.<br>No. | Name of the item                                                               | Size                                  | Quality of paper                | Rates Quoted<br>for each item<br>inclusive of all<br>taxes |
|------------|--------------------------------------------------------------------------------|---------------------------------------|---------------------------------|------------------------------------------------------------|
| 1.         | Letter head pad of 100                                                         | A-4                                   | Excel bond offset               |                                                            |
|            |                                                                                | A-5                                   | printing 60GSM in four          |                                                            |
|            |                                                                                | A-6                                   | colour                          |                                                            |
| 2          | DO letter head pad of 100 with                                                 | A-4                                   | DO paper, screen                |                                                            |
|            | Embossed National Emblem                                                       | A-5                                   | printing 100 GSM in four colour |                                                            |
| 3.         | Come & Play Application form in 2 page with both side printing (black & white) | A-4                                   | Mephlitho 80 GSM                |                                                            |
| 4.         | Visiting card with Embossed National                                           | Standard                              | Art paper, 300 GSM              |                                                            |
| ч.         | Emblem with golden die                                                         | 3 ½ x2 ¼ ″                            | four colour                     |                                                            |
| 5.         | Come & Play Yellow card with Plastic                                           | Standard                              | Plup board 300 GSM              |                                                            |
| •          | cover (a per sample attached at                                                | 4"x3"                                 |                                 |                                                            |
|            | Annexure-I)                                                                    |                                       |                                 |                                                            |
| 6.         | Come & Play White card with Plastic                                            | Standard                              | Plup board 300 GSM              |                                                            |
|            | cover (a per sample attached at                                                | 4"x3"                                 |                                 |                                                            |
|            | Annexure-I)                                                                    |                                       |                                 |                                                            |
| 7.         | File Cover (specific size of folded                                            | Handmade                              | 250 GSM paper                   |                                                            |
|            | 10"x14" with three side printing in                                            | Paper or                              |                                 |                                                            |
|            | English & Hindi                                                                | Pulk Board                            | 300 GSM                         |                                                            |
| 8          | Envelope White (with printing in single                                        | S-5                                   | Sunsine 95 GSM                  |                                                            |
|            | colour) (a per sample attached at<br>Annexure-II & III)                        | S-6                                   | screen printing                 |                                                            |
| 9          | Envelope Yellow (with printing in single                                       | 16x12 (SE-8)                          | Yellow paper with               |                                                            |
| 5          | colour) (a per sample attached at                                              | and                                   | cloth & jali and without        |                                                            |
|            | Annexure-IV)                                                                   | A-4 (SE-7)                            | cloth 100 GSM                   |                                                            |
|            | ,                                                                              | , , , , , , , , , , , , , , , , , , , |                                 |                                                            |
| 10.        | Envelope Khaki (with printing in single                                        | 16x12 (SE-8)                          | Brown paper with                |                                                            |
|            | colour) (a per sample attached at                                              | A-4 (SE-7)                            | cloth & jali and without        |                                                            |
|            | Annexure-V)                                                                    |                                       | cloth 100 GSM                   |                                                            |
| 11.        | TA/DA Forms( back to back printing ) as                                        | Folded                                | 60 GSM White print              |                                                            |
|            | per GOI approved format                                                        | 10"x14" with                          | paper.                          |                                                            |
|            |                                                                                | four side                             | paper                           |                                                            |
|            |                                                                                | printing                              |                                 |                                                            |
| 12.        | Data input slip, Acutance sheet & other                                        | A-4                                   | 60 GSM with single              |                                                            |
|            | official forms pads of 100 sheet                                               |                                       | colour printing                 |                                                            |
| 13.        | Bank Challan forms in 4 parts both side                                        | A-3                                   | 60 GSM single colour            |                                                            |
|            | printing (a per sample attached at<br>Annexure-VII)                            |                                       | printing .                      |                                                            |
| 14.        | Cash Receipt Book in duplicate (1+1) (as                                       | 4"x4"                                 | 70GSM & 60 GSM                  |                                                            |
|            | per sample attached) (a per sample                                             |                                       |                                 |                                                            |
|            | attached at Annexure-VIII)                                                     |                                       |                                 |                                                            |