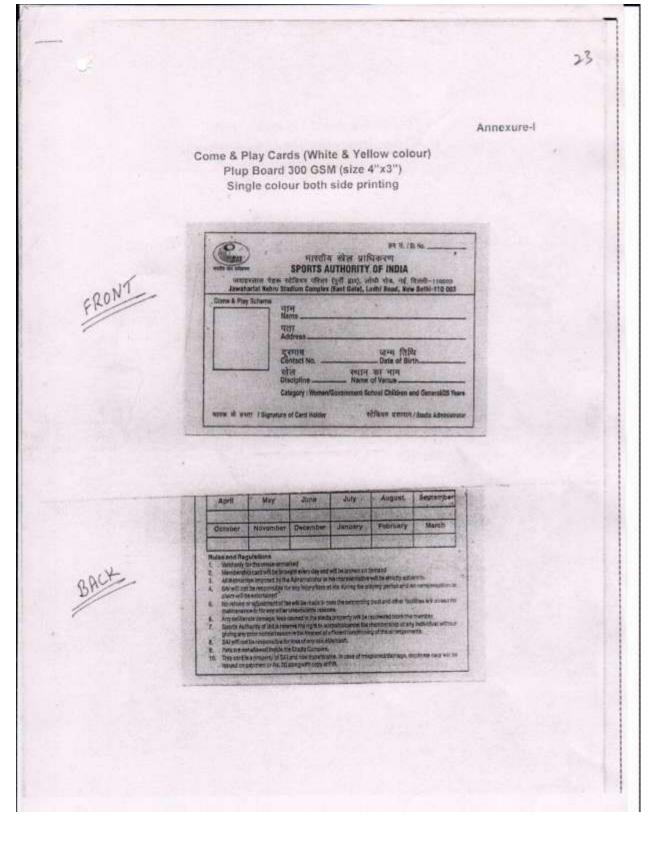

| SI.<br>No. | Name of the item                                                               | Size                                  | Quality of paper                | Rates Quoted<br>for each item<br>inclusive of all<br>taxes |
|------------|--------------------------------------------------------------------------------|---------------------------------------|---------------------------------|------------------------------------------------------------|
| 1.         | Letter head pad of 100                                                         | A-4                                   | Excel bond offset               |                                                            |
|            |                                                                                | A-5                                   | printing 60GSM in four          |                                                            |
|            |                                                                                | A-6                                   | colour                          |                                                            |
| 2          | DO letter head pad of 100 with                                                 | A-4                                   | DO paper, screen                |                                                            |
|            | Embossed National Emblem                                                       | A-5                                   | printing 100 GSM in four colour |                                                            |
| 3.         | Come & Play Application form in 2 page with both side printing (black & white) | A-4                                   | Mephlitho 80 GSM                |                                                            |
| 4.         | Visiting card with Embossed National                                           | Standard                              | Art paper, 300 GSM              |                                                            |
| ч.         | Emblem with golden die                                                         | 3 ½ x2 ¼ ″                            | four colour                     |                                                            |
| 5.         | Come & Play Yellow card with Plastic                                           | Standard                              | Plup board 300 GSM              |                                                            |
| •          | cover (a per sample attached at                                                | 4"x3"                                 |                                 |                                                            |
|            | Annexure-I)                                                                    |                                       |                                 |                                                            |
| 6.         | Come & Play White card with Plastic                                            | Standard                              | Plup board 300 GSM              |                                                            |
|            | cover (a per sample attached at                                                | 4"x3"                                 |                                 |                                                            |
|            | Annexure-I)                                                                    |                                       |                                 |                                                            |
| 7.         | File Cover (specific size of folded                                            | Handmade                              | 250 GSM paper                   |                                                            |
|            | 10"x14" with three side printing in                                            | Paper or                              |                                 |                                                            |
|            | English & Hindi                                                                | Pulk Board                            | 300 GSM                         |                                                            |
| 8          | Envelope White (with printing in single                                        | S-5                                   | Sunsine 95 GSM                  |                                                            |
|            | colour) (a per sample attached at<br>Annexure-II & III)                        | S-6                                   | screen printing                 |                                                            |
| 9          | Envelope Yellow (with printing in single                                       | 16x12 (SE-8)                          | Yellow paper with               |                                                            |
| 5          | colour) (a per sample attached at                                              | and                                   | cloth & jali and without        |                                                            |
|            | Annexure-IV)                                                                   | A-4 (SE-7)                            | cloth 100 GSM                   |                                                            |
|            | ,                                                                              | , , , , , , , , , , , , , , , , , , , |                                 |                                                            |
| 10.        | Envelope Khaki (with printing in single                                        | 16x12 (SE-8)                          | Brown paper with                |                                                            |
|            | colour) (a per sample attached at                                              | A-4 (SE-7)                            | cloth & jali and without        |                                                            |
|            | Annexure-V)                                                                    |                                       | cloth 100 GSM                   |                                                            |
| 11.        | TA/DA Forms( back to back printing ) as                                        | Folded                                | 60 GSM White print              |                                                            |
|            | per GOI approved format                                                        | 10"x14" with                          | paper.                          |                                                            |
|            |                                                                                | four side                             | paper                           |                                                            |
|            |                                                                                | printing                              |                                 |                                                            |
| 12.        | Data input slip, Acutance sheet & other                                        | A-4                                   | 60 GSM with single              |                                                            |
|            | official forms pads of 100 sheet                                               |                                       | colour printing                 |                                                            |
| 13.        | Bank Challan forms in 4 parts both side                                        | A-3                                   | 60 GSM single colour            |                                                            |
|            | printing (a per sample attached at<br>Annexure-VII)                            |                                       | printing .                      |                                                            |
| 14.        | Cash Receipt Book in duplicate (1+1) (as                                       | 4"x4"                                 | 70GSM & 60 GSM                  |                                                            |
|            | per sample attached) (a per sample                                             |                                       |                                 |                                                            |
|            | attached at Annexure-VIII)                                                     |                                       |                                 |                                                            |