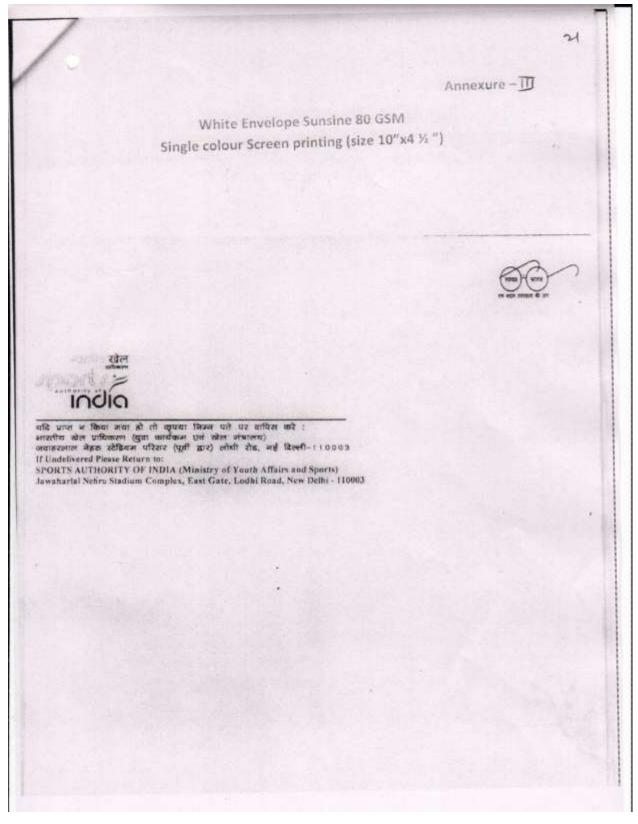

| SI.<br>No. | Name of the item                                                               | Size                                  | Quality of paper                | Rates Quoted<br>for each item<br>inclusive of all<br>taxes |
|------------|--------------------------------------------------------------------------------|---------------------------------------|---------------------------------|------------------------------------------------------------|
| 1.         | Letter head pad of 100                                                         | A-4                                   | Excel bond offset               |                                                            |
|            |                                                                                | A-5                                   | printing 60GSM in four          |                                                            |
|            |                                                                                | A-6                                   | colour                          |                                                            |
| 2          | DO letter head pad of 100 with                                                 | A-4                                   | DO paper, screen                |                                                            |
|            | Embossed National Emblem                                                       | A-5                                   | printing 100 GSM in four colour |                                                            |
| 3.         | Come & Play Application form in 2 page with both side printing (black & white) | A-4                                   | Mephlitho 80 GSM                |                                                            |
| 4.         | Visiting card with Embossed National                                           | Standard                              | Art paper, 300 GSM              |                                                            |
| ч.         | Emblem with golden die                                                         | 3 ½ x2 ¼ ″                            | four colour                     |                                                            |
| 5.         | Come & Play Yellow card with Plastic                                           | Standard                              | Plup board 300 GSM              |                                                            |
| •          | cover (a per sample attached at                                                | 4"x3"                                 |                                 |                                                            |
|            | Annexure-I)                                                                    |                                       |                                 |                                                            |
| 6.         | Come & Play White card with Plastic                                            | Standard                              | Plup board 300 GSM              |                                                            |
|            | cover (a per sample attached at                                                | 4"x3"                                 |                                 |                                                            |
|            | Annexure-I)                                                                    |                                       |                                 |                                                            |
| 7.         | File Cover (specific size of folded                                            | Handmade                              | 250 GSM paper                   |                                                            |
|            | 10"x14" with three side printing in                                            | Paper or                              |                                 |                                                            |
|            | English & Hindi                                                                | Pulk Board                            | 300 GSM                         |                                                            |
| 8          | Envelope White (with printing in single                                        | S-5                                   | Sunsine 95 GSM                  |                                                            |
|            | colour) (a per sample attached at<br>Annexure-II & III)                        | S-6                                   | screen printing                 |                                                            |
| 9          | Envelope Yellow (with printing in single                                       | 16x12 (SE-8)                          | Yellow paper with               |                                                            |
| 5          | colour) (a per sample attached at                                              | and                                   | cloth & jali and without        |                                                            |
|            | Annexure-IV)                                                                   | A-4 (SE-7)                            | cloth 100 GSM                   |                                                            |
|            | ,                                                                              | , , , , , , , , , , , , , , , , , , , |                                 |                                                            |
| 10.        | Envelope Khaki (with printing in single                                        | 16x12 (SE-8)                          | Brown paper with                |                                                            |
|            | colour) (a per sample attached at                                              | A-4 (SE-7)                            | cloth & jali and without        |                                                            |
|            | Annexure-V)                                                                    |                                       | cloth 100 GSM                   |                                                            |
| 11.        | TA/DA Forms( back to back printing ) as                                        | Folded                                | 60 GSM White print              |                                                            |
|            | per GOI approved format                                                        | 10"x14" with                          | paper.                          |                                                            |
|            |                                                                                | four side                             | paper                           |                                                            |
|            |                                                                                | printing                              |                                 |                                                            |
| 12.        | Data input slip, Acutance sheet & other                                        | A-4                                   | 60 GSM with single              |                                                            |
|            | official forms pads of 100 sheet                                               |                                       | colour printing                 |                                                            |
| 13.        | Bank Challan forms in 4 parts both side                                        | A-3                                   | 60 GSM single colour            |                                                            |
|            | printing (a per sample attached at<br>Annexure-VII)                            |                                       | printing .                      |                                                            |
| 14.        | Cash Receipt Book in duplicate (1+1) (as                                       | 4"x4"                                 | 70GSM & 60 GSM                  |                                                            |
|            | per sample attached) (a per sample                                             |                                       |                                 |                                                            |
|            | attached at Annexure-VIII)                                                     |                                       |                                 |                                                            |